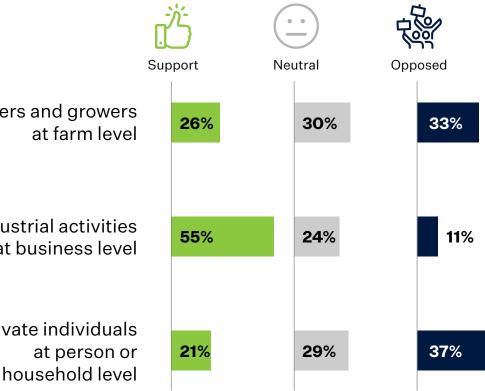

Only 26% stated that they support a tax on greenhouse gas emissions for farmers and growers. In comparison, 55% would support a tax on industrial activities.

Awareness of the actual government proposals to tax agricultural greenhouse gas emissions is low. A third had not heard of them and only 5% said they knew about them in detail.

## **IN PRINCIPLE, WOULD YOU** SUPPORT TAXES ON GREENHOUSE **GAS EMISSIONS FOR...**