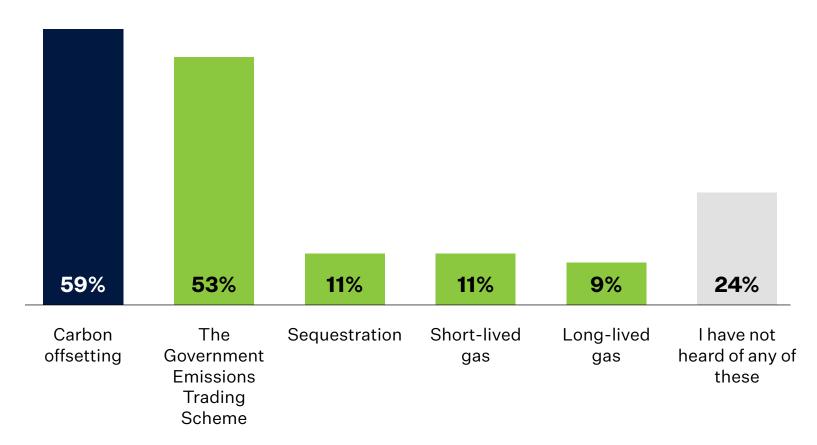

Awareness of carbon offsetting and the Emissions Trading Scheme are relatively high, especially compared to awareness of sequestration and long and short-lived gases.

Those who had heard of short and long-lived gases struggled to attribute the three big agricultural gases to the right category, though the majority did get it right.

## WHICH OF THE FOLLOWING HAVE YOU HEARD OF?