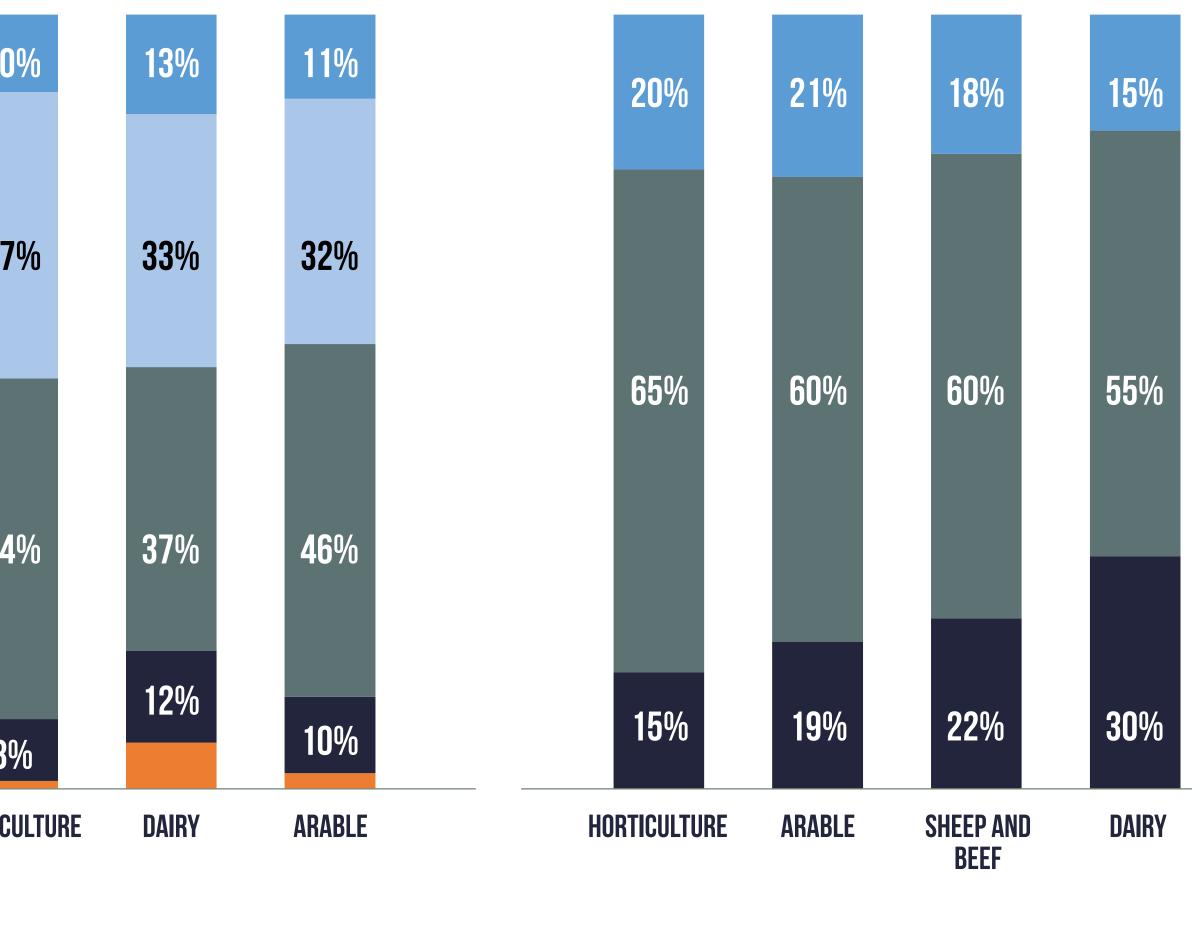

However, perceptions of the global average are not great. Sustainable food production in NZ may be perceived to be better than, or on a par with, the global average but it is still not where the public thinks it needs to be. The majority felt that improvement was still needed in this country; significant improvement was called for from between 15% of respondents in relation to horticulture and **30%** in relation to the dairy sector.

## How much do you think those farm types in New Zealand **need to improve** in relation to the use of sustainable practices?

global average 📕 Worse 📕 About the same er than the global average

Significant improvement needed Some improvement needed No improvement needed